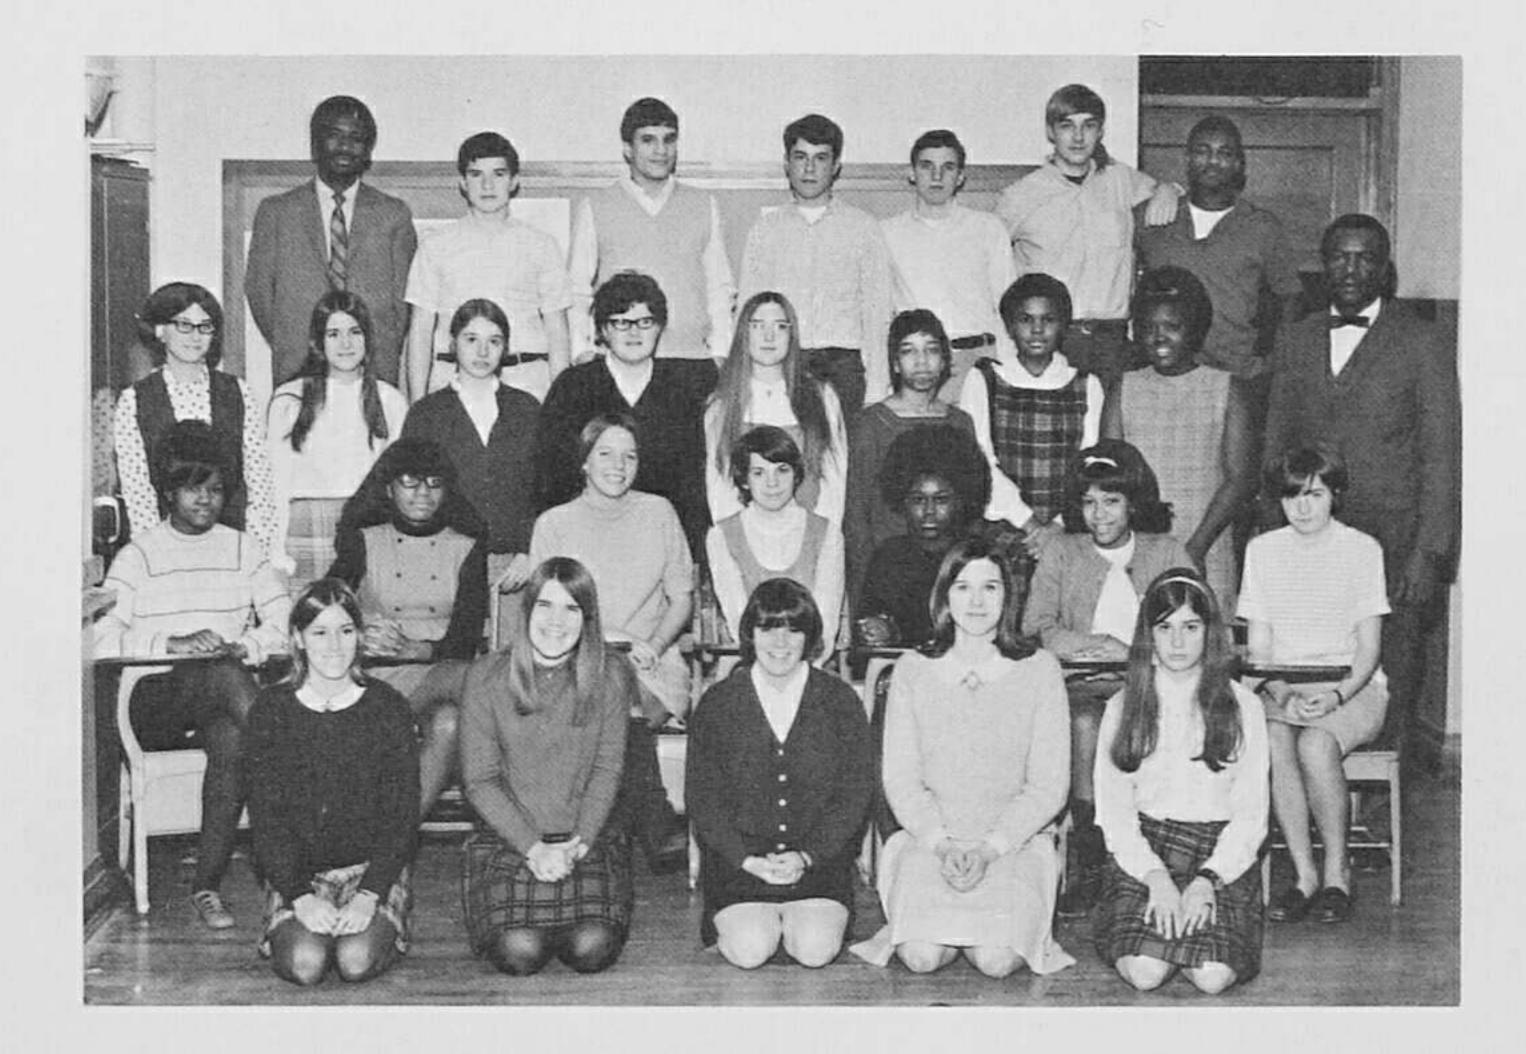

# CLASS OF 1971

Back row, l to r: Howard McCullough, David Lando, Steve Marks, Rick McBeth, Larry Newcomb, Ron Parker, Steve Shotwell. Third row: Valerie Vogler, Hester Caine, Laurie Glenn, Lee Ann Carr, Sheila Phillips, Robin Kelly, Diane Freeman, Mr. Hamlett. Second row: Doreen Smith, Jackie Jackson, Liz Todd, Donna Stein, Isabell Tate, Robyn Ray. First row: Debbie Chlebana, Bonnie Burnham, Debbie Besbris, Mary Wickers, Linda Pattison.

The class of 1971 started the year with a win. During football Homecoming their float took first place in Class Competition. The Sophomore Class council planned fund-raising projects to finance their next two years at Central.

> Officers: Doreen Smith, treasurer; Lee Ann Carr, Senator; Robyn Ray, secretary; Robyn Kelly, Vice-president; Howard McCullough, President; not pictured, Patty Minott, Parlimentarian.

Linda Abraham Patricia Adams Helen Akers Richard Alexander Dennis Althuis Doug Alrick