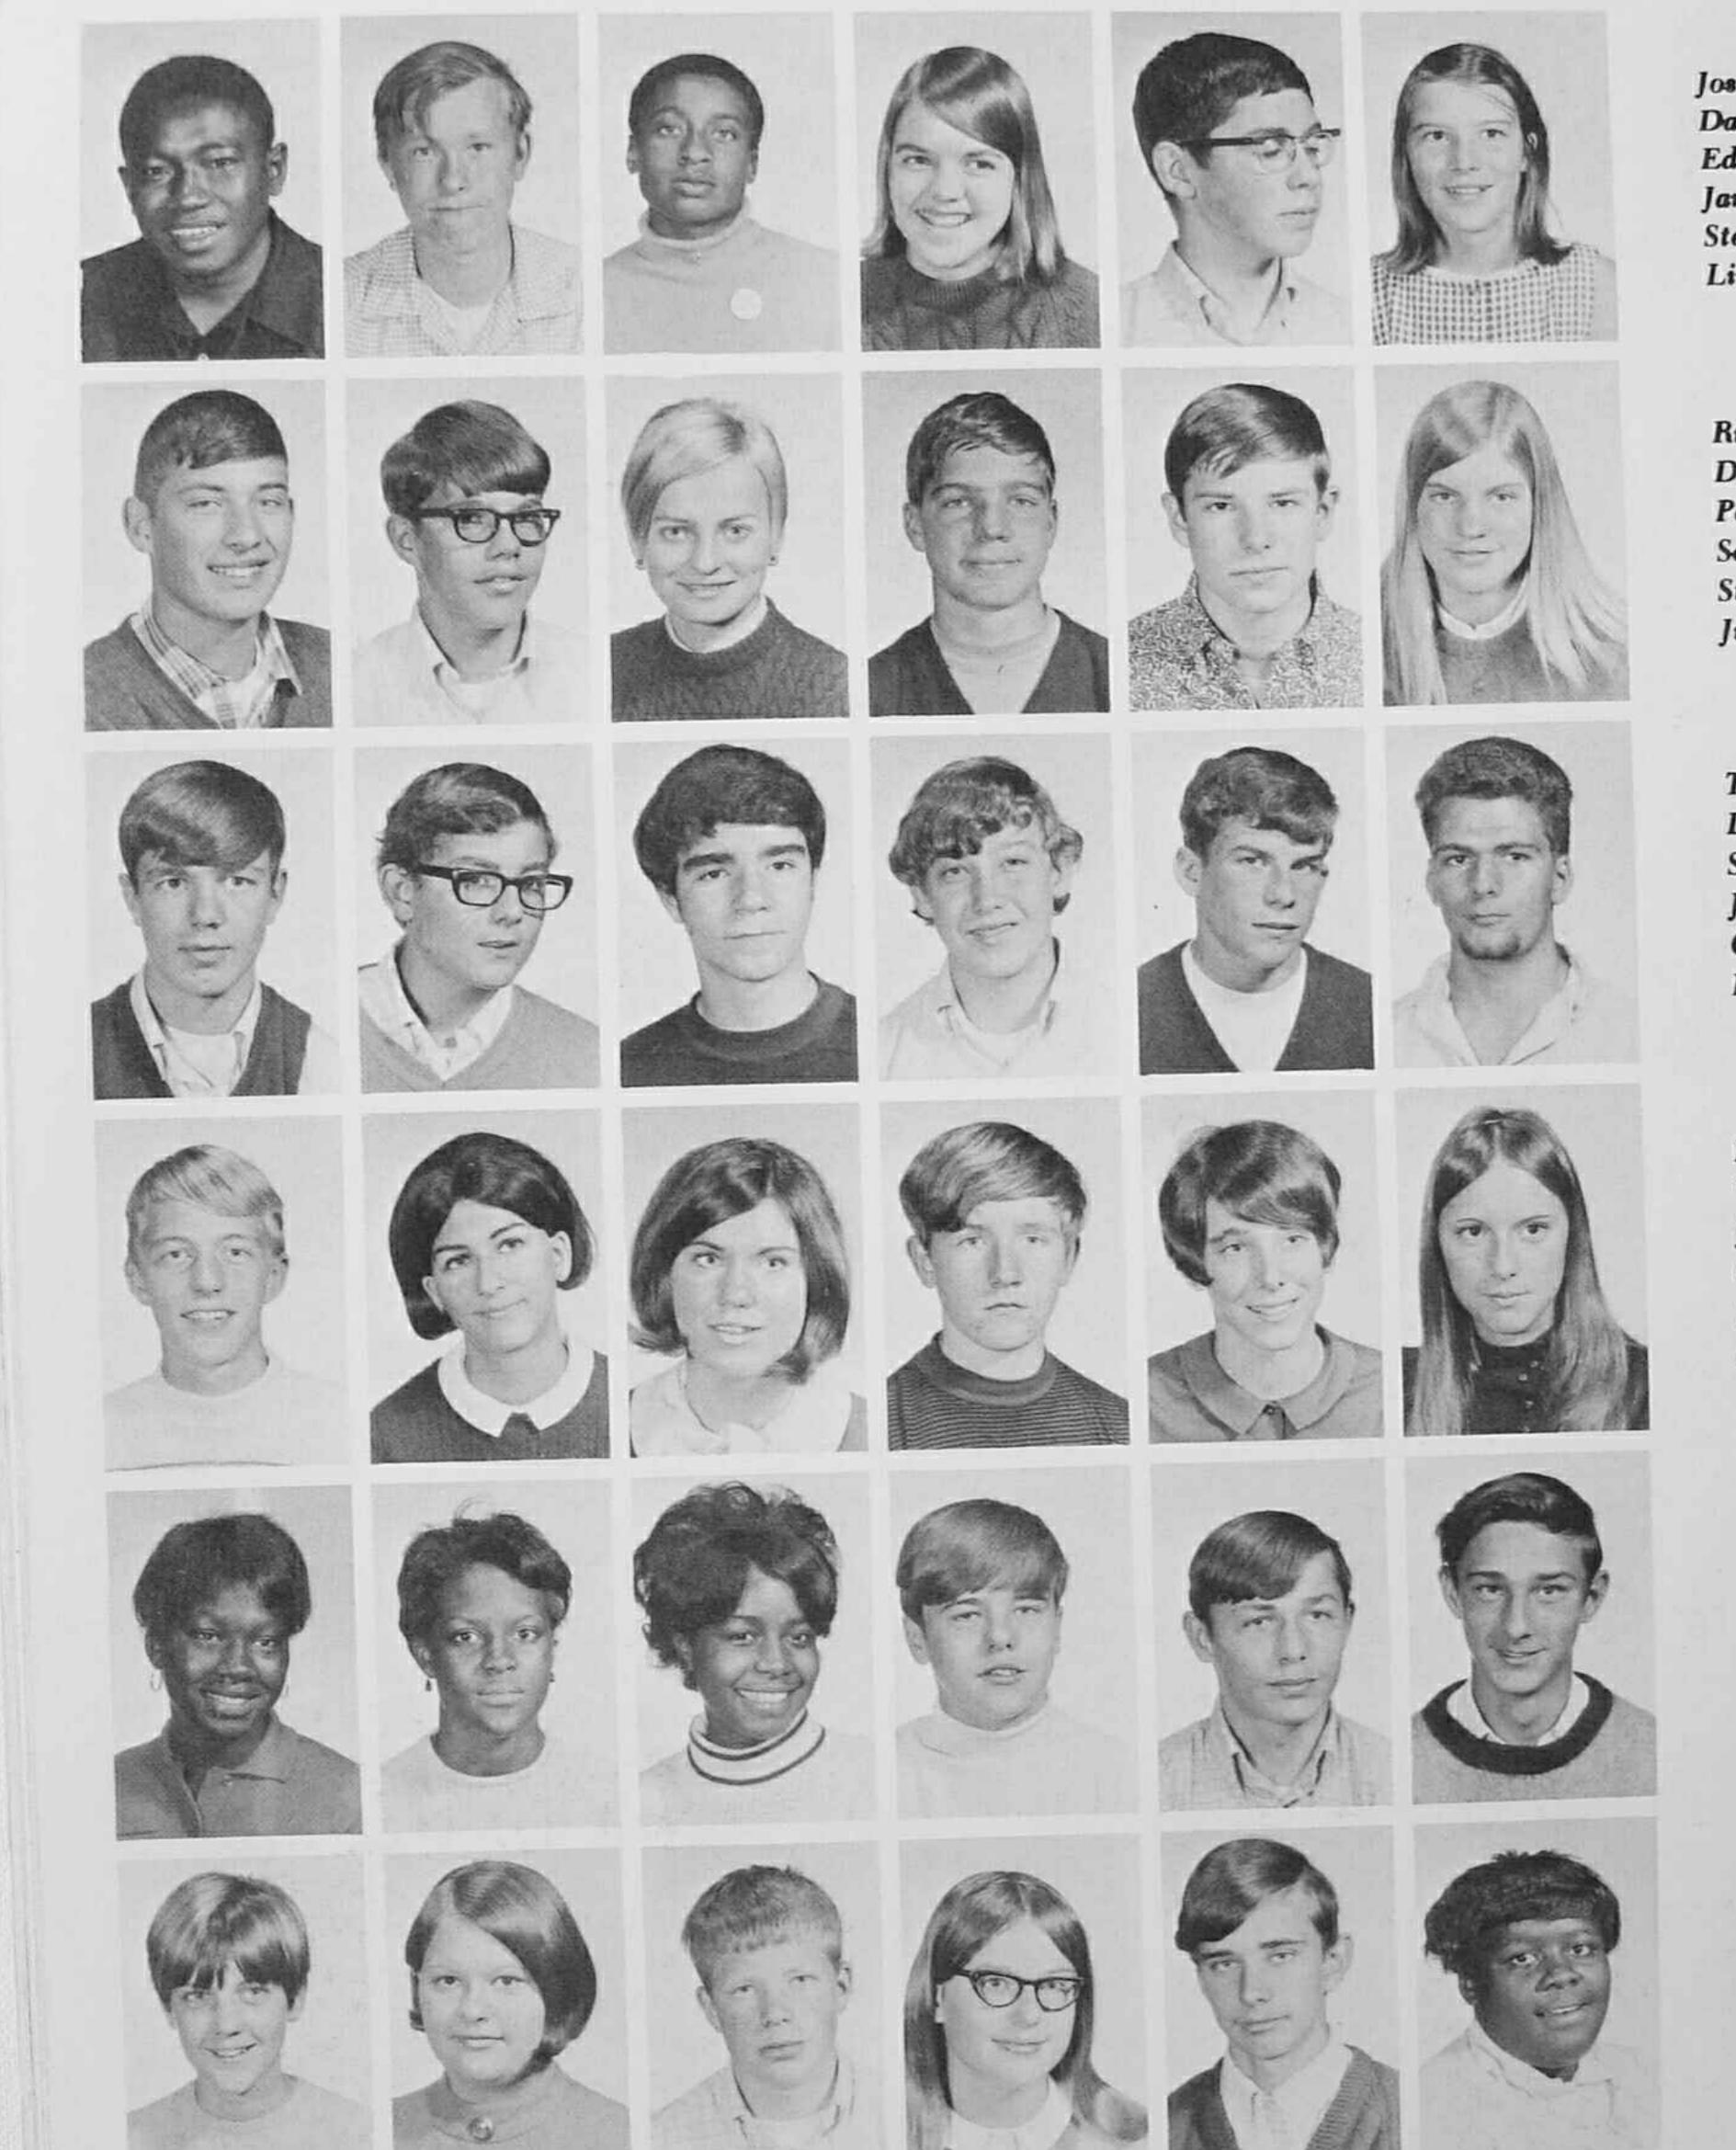

# CLASS OF 1971

Back row, l to r: Howard McCullough, David Lando, Steve Marks, Rick McBeth, Larry Newcomb, Ron Parker, Steve Shotwell. Third row: Valerie Vogler, Hester Caine, Laurie Glenn, Lee Ann Carr, Sheila Phillips, Robin Kelly, Diane Freeman, Mr. Hamlett. Second row: Doreen Smith, Jackie Jackson, Liz Todd, Donna Stein, Isabell Tate, Robyn Ray. First row: Debbie Chlebana, Bonnie Burnham, Debbie Besbris, Mary Wickers, Linda Pattison.

The class of 1971 started the year with a win. During football Homecoming their float took first place in Class Competition. The Sophomore Class council planned fund-raising projects to finance their next two years at Central.

> Officers: Doreen Smith, treasurer; Lee Ann Carr, Senator; Robyn Ray, secretary; Robyn Kelly, Vice-president; Howard McCullough, President; not pictured, Patty Minott, Parlimentarian.

Linda Abraham Patricia Adams Helen Akers Richard Alexander Dennis Althuis Doug Alrick