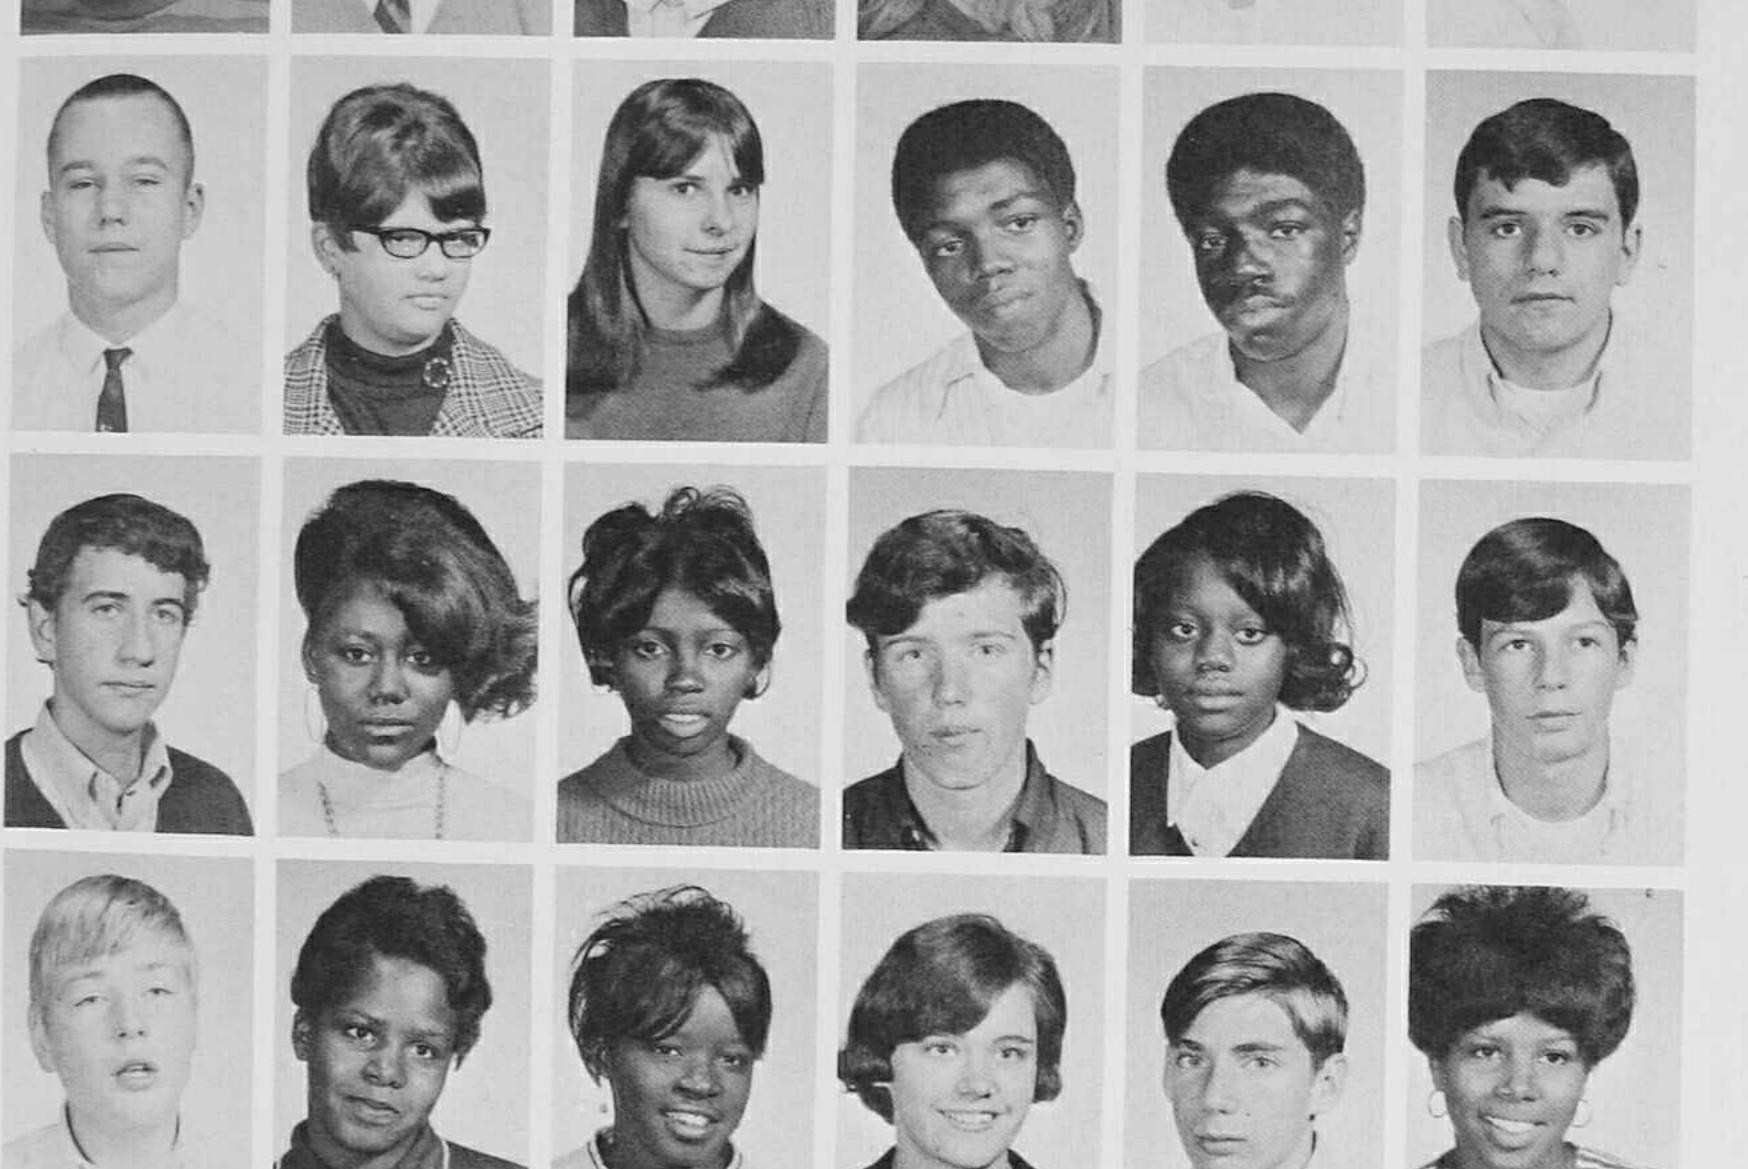

# CLASS OF 1971

Back row, l to r: Howard McCullough, David Lando, Steve Marks, Rick McBeth, Larry Newcomb, Ron Parker, Steve Shotwell. Third row: Valerie Vogler, Hester Caine, Laurie Glenn, Lee Ann Carr, Sheila Phillips, Robin Kelly, Diane Freeman, Mr. Hamlett. Second row: Doreen Smith, Jackie Jackson, Liz Todd, Donna Stein, Isabell Tate, Robyn Ray. First row: Debbie Chlebana, Bonnie Burnham, Debbie Besbris, Mary Wickers, Linda Pattison.

> Officers: Doreen Smith, treasurer; Lee Ann Carr, Senator; Robyn Ray, secretary; Robyn Kelly, Vice-president; Howard McCullough, President; not pictured, Patty Minott, Parlimentarian.

Linda Abraham Patricia Adams Helen Akers Richard Alexander Dennis Althuis Doug Alrick